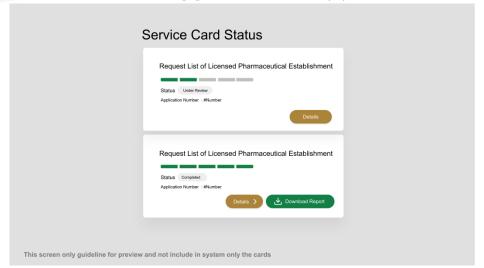

# 4. Service Target Audience



**Facility** 



# 5. Service Prerequisites

Applicant should have valid license as a pharmaceutical facility.

The application should be auto removed, if the application is not submitted within 5 days of Initiation.

15 days will be given to complete payment of service fees after which the application will be deactivated and auto cancelled..



Hotline: 800 111 11



## 6. Service Outputs



# 7. Submit Service Request

#### 7.1 Open the form from services list







# 7.2 Start the application by uploading the required document(s)







#### 7.3 Preview the application and edit it if required







#### 7.4 Submit the application for review



#### 7.5 Pay the fees at the required stages







#### 7.6 Download the approval letter(s) or certificates