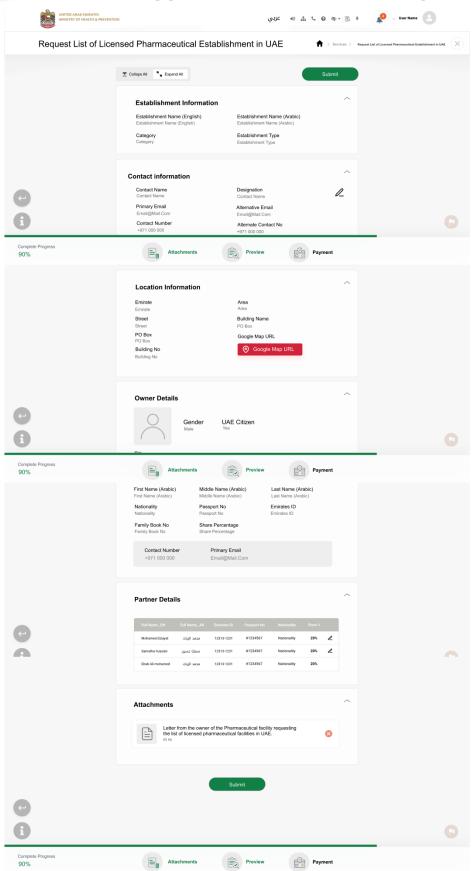

#### 7.3 Preview the application and edit it if required

#### 7.4 Submit the application for review