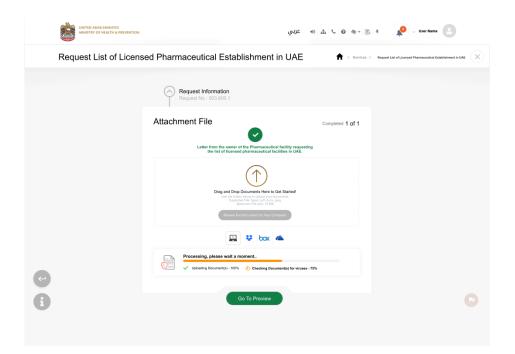

| 6                            |





#### 2. Service Overview

Enables pharmaceutical establishment to request a list of the licensed pharmaceutical facilities in the UAE.

# 3. Service Channel





Hotline: 800 111 11



# 4. Service Target Audience



**Facility** 



# 5. Service Prerequisites

Applicant should have valid license as a pharmaceutical facility.

The application should be auto removed, if the application is not submitted within 5 days of Initiation.

15 days will be given to complete payment of service fees after which the application will be deactivated and auto cancelled..



Hotline: 800 111 11



## 6. Service Outputs



# 7. Submit Service Request

#### 7.1 Open the form from services list







# 7.2 Start the application by uploading the required document(s)







#### 7.3 Preview the application and edit it if required







#### 7.4 Submit the application for review



#### 7.5 Pay the fees at the required stages







#### 7.6 Download the approval letter(s) or certificates