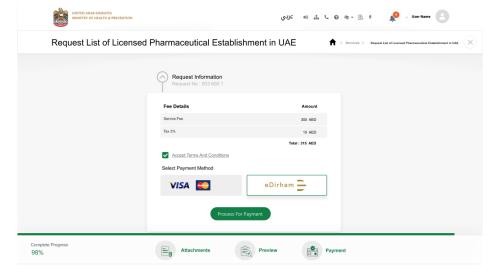

es in the UAE.

# 3. Service Channel





Hotline: 800 111 11



# 4. Service Target Audience



**Facility** 



# 5. Service Prerequisites

Applicant should have valid license as a pharmaceutical facility.

The application should be auto removed, if the application is not submitted within 5 days of Initiation.

15 days will be given to complete payment of service fees after which the application will be deactivated and auto cancelled..



Hotline: 800 111 11



## 6. Service Outputs



# 7. Submit Service Request

#### 7.1 Open the form from services list







# 7.2 Start the application by uploading the required document(s)







#### 7.3 Preview the application and edit it if required







#### 7.4 Submit the application for review



#### 7.5 Pay the fees at the required stages







#### 7.6 Download the approval letter(s) or certificates