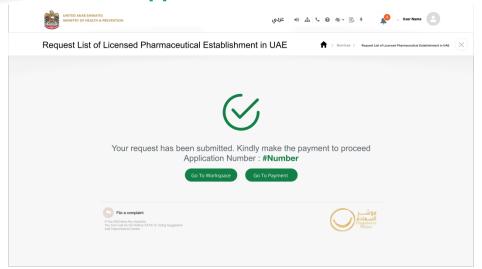

#### 7.4 Submit the application for review

#### 7.5 Pay the fees at the required stages